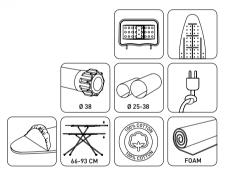

## FOCUS 18315

Automatic height adjustment from 66 to 93 cm
Completely electrostatic stainless paint
38x118 cm monoblock top ironing surface

Colored, bright, cotton cover
Using high quality foam under fabric
Special iron rest with non-flammable silicon iron support bar
Electric cable and plug certified by CE

Plastic foot caps that prevent slipping
 Warranty 2 years

| FOCUS | B CM        | СМ     | СМ       | КС   | M <sup>3</sup> | ø     | PCS | СМ            | M <sup>3</sup> | КG    |
|-------|-------------|--------|----------|------|----------------|-------|-----|---------------|----------------|-------|
| 18315 | 141x93x40,5 | 38x118 | 40,5x159 | 6,41 | 0,04856775     | 25x38 | 2   | 14,5x159,5x42 | 0,0971355      | 13,15 |