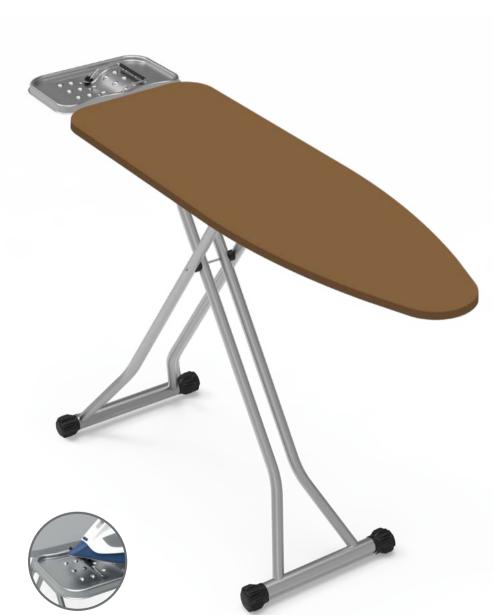

## FOCUS 18315

Automatic height adjustment from 66 to 93 cm
Completely electrostatic stainless paint
38x118 cm monoblock top ironing surface

Colored, bright, cotton cover
Using high quality foam under fabric
Special iron rest with non-flammable silicon iron support bar
Electric cable and plug certified by CE

Plastic foot caps that prevent slipping
 Warranty 2 years

| FOCUS | B CM        | СМ     | СМ       | КС   | M <sup>3</sup> | ø     | PCS | СМ            | M <sup>3</sup> | КG    |
|-------|-------------|--------|----------|------|----------------|-------|-----|---------------|----------------|-------|
| 18315 | 141x93x40,5 | 38x118 | 40,5x159 | 6,41 | 0,04856775     | 25x38 | 2   | 14,5x159,5x42 | 0,0971355      | 13,15 |