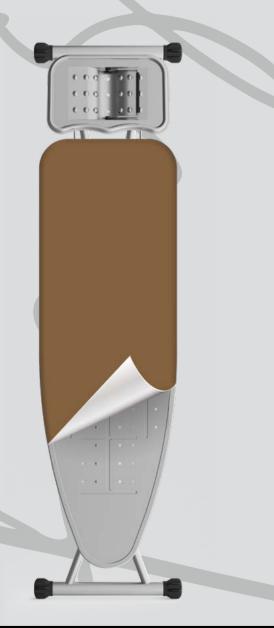

## FOCUS 18315

Automatic height adjustment from 66 to 93 cm
Completely electrostatic stainless paint
38x118 cm monoblock top ironing surface

Colored, bright, cotton cover
Using high quality foam under fabric
Special iron rest with non-flammable silicon iron support bar
Electric cable and plug certified by CE

Plastic foot caps that prevent slipping
 Warranty 2 years

| FOCUS | B CM        | СМ     | СМ       | КС   | M <sup>3</sup> | ø     | PCS | СМ            | M <sup>3</sup> | КG    |
|-------|-------------|--------|----------|------|----------------|-------|-----|---------------|----------------|-------|
| 18315 | 141x93x40,5 | 38x118 | 40,5x159 | 6,41 | 0,04856775     | 25x38 | 2   | 14,5x159,5x42 | 0,0971355      | 13,15 |